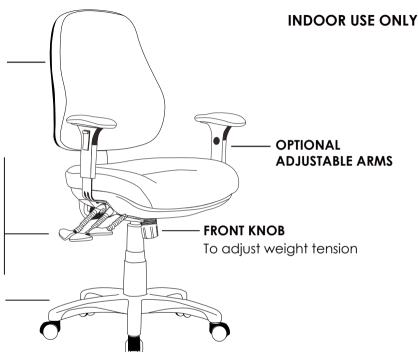

## RIGHT BACK LEVER

To adjust back angle

## **RIGHT MIDDLE LEVER**

To adjust seat angle

#### RIGHT FRONT LEVER

To adjust seat height

#### Features:

Adjustable seat height
Adjustable back height (ratchet)
Adjustable seat and back angle
Adjustable weight tension

Moulded seat and back foam Mega big boy seat 3 lever heavy duty ergonomic mechanism 700mm black nylon 5 star base