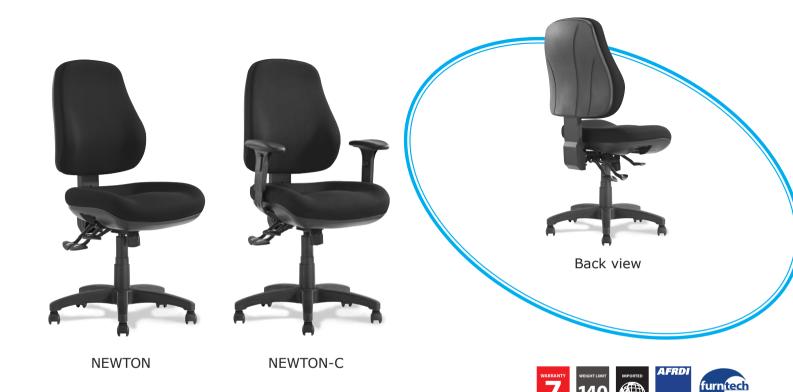

## NEWTON RANGE

#### Features:

Adjustable seat height
Adjustable back height (ratchet)
Adjustable seat and back angle
Adjustable weight tension

Moulded seat and back foam Mega big boy seat 3 lever heavy duty ergonomic mechanism 700mm black nylon 5 star base

Available in Metro black only AFRDI tested to level 6 Suitable for indoor use only