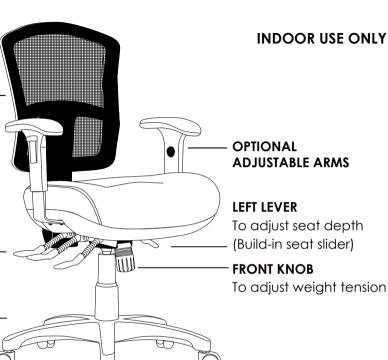

## **INSTRUCTION OF USE**

To adjust back height hold back with two hands while seated and raise to desired height To lower the back height raise back all the way to the top and release slowly

# RIGHT BACK LEVER To adjust back angle RIGHT MIDDLE LEVER

To adjust seat angle

**RIGHT FRONT LEVER** To adjust seat height

Adjustable seat height Adjustable back height (ratchet) Adjustable back and seat angle Adjustable weight tension Adjustable seat depth (build-in seat slider) Moulded seat foam Big boy seat 3 lever ergonomic heavy duty mechanism 700mm black nylon 5 star base Available in Metro black only AFRDI tested to level 6 Suitable for indoor use only