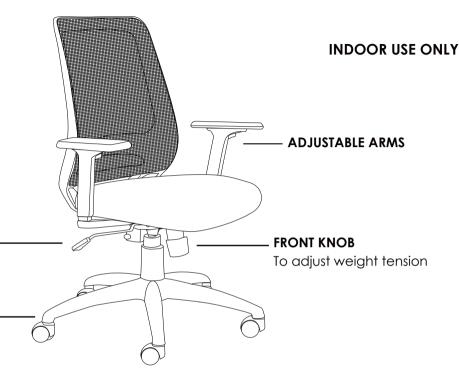

## **INSTRUCTION OF USE**

630MM BLACK NYLON 5 STAR BASE WITH CASTORS

Pull to adjust seat and back angle

Twist to adjust seat height

Use soft tyred castors for tiles Use hard tyred castors for carpet

**X** Do not use as a step ladder

## Features:

Adjustable seat height
Adjustable seat and back angle
Adjustable weight tension

Adjustable arms
Butterfly mechanism
630mm black nylon 5 star base

Available in black only Suitable for indoor use only