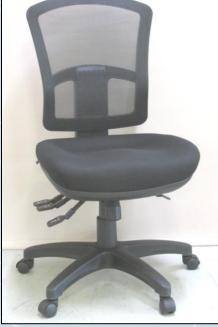

This certification is valid for three years but may be suspended, revoked or renewed.

| Identification                                      |                                                                                                                                                                                                   |
|-----------------------------------------------------|---------------------------------------------------------------------------------------------------------------------------------------------------------------------------------------------------|
| Style I-C Arm                                       |                                                                                                                                                                                                   |
| Style MECH29                                        |                                                                                                                                                                                                   |
| Yes                                                 |                                                                                                                                                                                                   |
| Style BAS1-350 Black Base<br>Style BAS4 Chrome Base |                                                                                                                                                                                                   |
| Class 3                                             |                                                                                                                                                                                                   |
| Style GAS5A                                         |                                                                                                                                                                                                   |
| Style CAST1-OFF/SF<br>Style CAST1-OFF/HF            |                                                                                                                                                                                                   |
| Style CAST1                                         |                                                                                                                                                                                                   |
| Style Moulded                                       |                                                                                                                                                                                                   |
| Fuse Mesh                                           | -                                                                                                                                                                                                 |
|                                                     | Style I-C Arm<br>Style MECH29<br>Yes<br>Style BAS1-350 Black Base<br>Style BAS4 Chrome Base<br>Class 3<br>Style GAS5A<br>Style CAST1-OFF/SF<br>Style CAST1-OFF/HF<br>Style CAST1<br>Style Moulded |