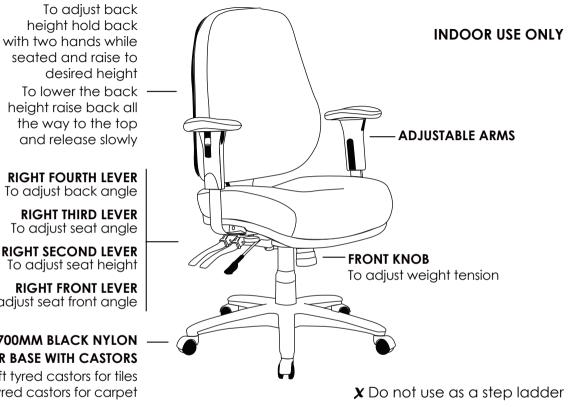

### **INSTRUCTION OF USE**

seated and raise to desired height To lower the back height raise back all the way to the top and release slowly

## **RIGHT FOURTH LEVER**

To adjust back angle

# **RIGHT THIRD LEVER**

To adjust seat angle

#### **RIGHT SECOND LEVER** To adjust seat height

#### **RIGHT FRONT LEVER** To adjust seat front angle

## **700MM BLACK NYLON 5 STAR BASE WITH CASTORS**

Use soft tyred castors for tiles Use hard tyred castors for carpet