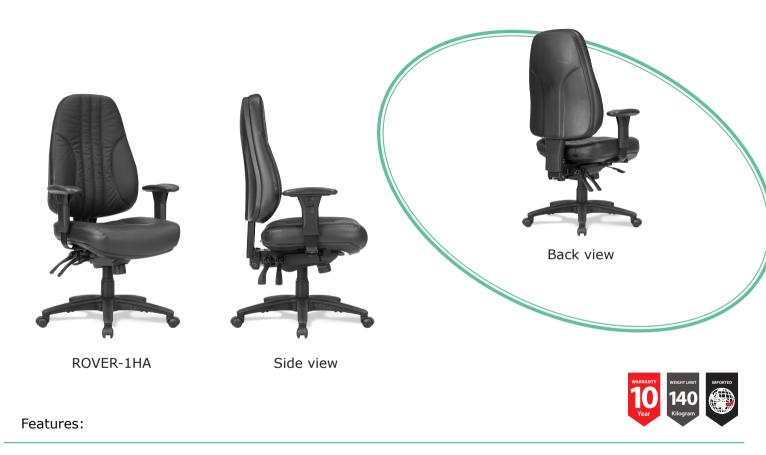

# **ROVER RANGE**

Adjustable seat height Adjustable back height (ratchet) Adjustable seat and back angle Adjustable weight tension Adjustable arms Moulded seat and back foam 4 lever ergonomic mechanism 700mm black nylon 5 star base Available in black leather only Suitable for indoor use only