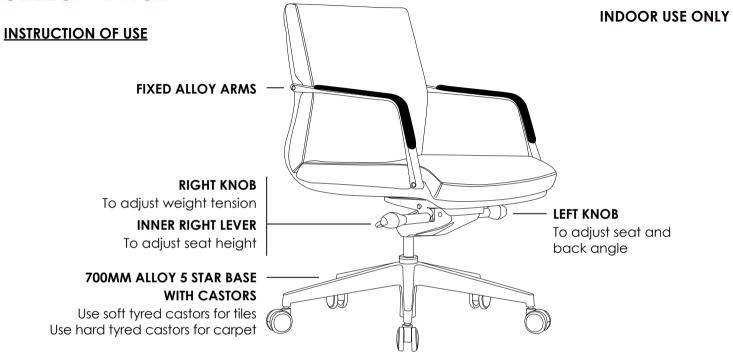

## **ARM TO FLOOR** Lowest: 650 Highest: 730

Adjustable seat height Adjustable seat and back angle Adjustable weight tension Fixed alloy arms Knee tilt mechanism with 4 locking positions 700mm alloy 5 star base Available in leather only Suitable for indoor use only