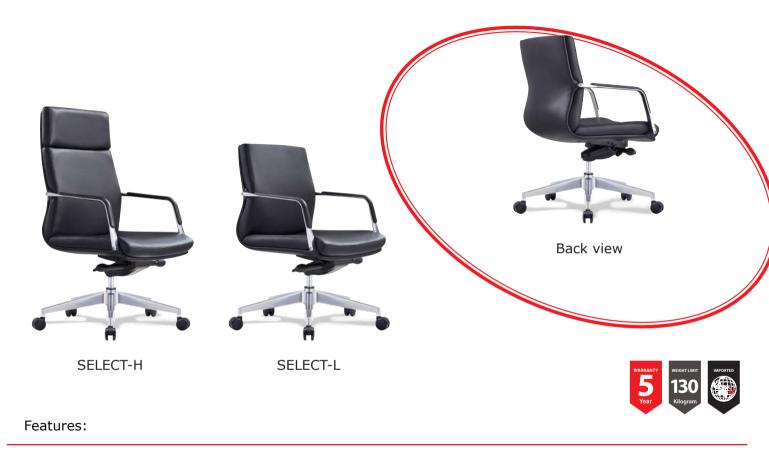

## **ARM TO FLOOR** Lowest: 650 Highest: 730

Adjustable seat height Adjustable seat and back angle Adjustable weight tension Fixed alloy arms Knee tilt mechanism with 4 locking positions 700mm alloy 5 star base Available in leather only Suitable for indoor use only