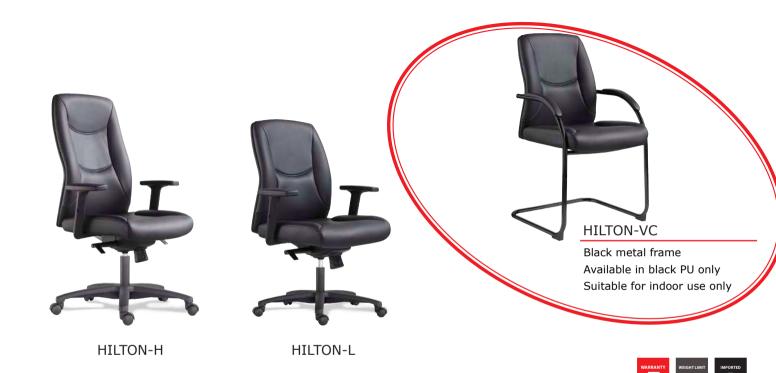

## Features:

Adjustable seat height Adjustable seat and back angle Adjustable weight tension Adjustable arms
Synchron mechanism with 3 locking positions
700mm large black nylon 5 star base

Available in black PU only Suitable for indoor use