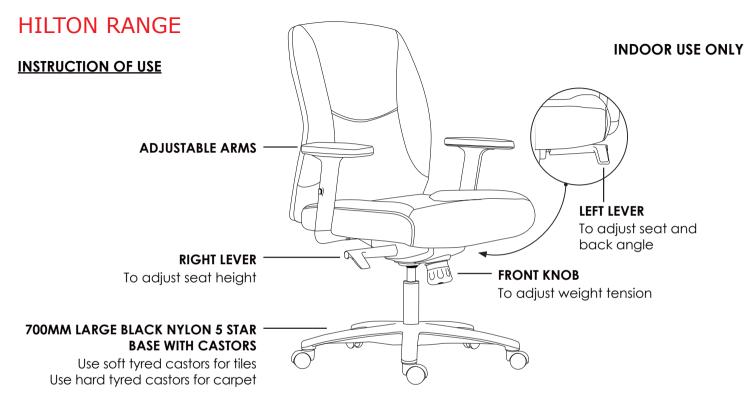

## Features:

Adjustable seat height Adjustable seat and back angle Adjustable weight tension Adjustable arms
Synchron mechanism with 3 locking positions
700mm large black nylon 5 star base

Available in black PU only Suitable for indoor use