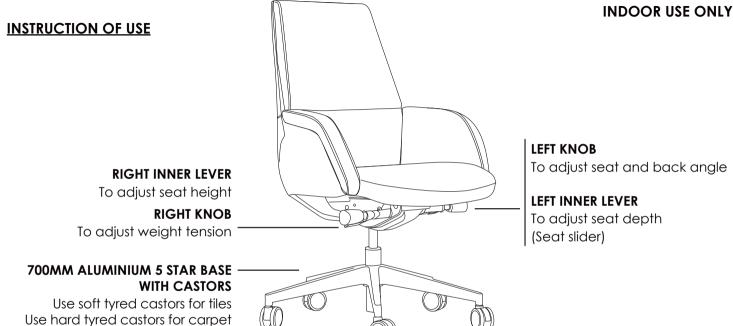

## HIGH BACK BACK TO FLOOR

W: 550 Lowest: 1150 H: 700 Highest: 1210 
 SEAT
 SEAT TO FLOOR

 W: 570
 Lowest: 470

 D: 510
 Highest: 530

**ARM TO FLOOR** Lowest: 640 Highest: 700

Adjustable seat height Adjustable seat and back angle Adjustable weight tension Adjustable seat depth (seat slider) Synchron mechanism with 3 locking positions 700mm aluminium 5 star base Extremely comfortable Available in black leather only Suitable for indoor use only