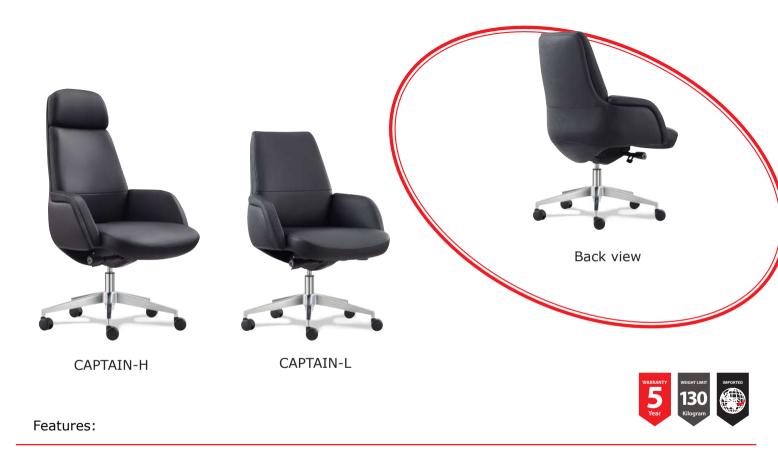

## CAPTAIN RANGE

**X** Do not use as a step ladder

## HIGH BACK BACK TO FLOOR

W: 550 Lowest: 1150 H: 700 Highest: 1210 
 SEAT
 SEAT TO FLOOR

 W: 570
 Lowest: 470

 D: 510
 Highest: 530

**ARM TO FLOOR** Lowest: 640 Highest: 700

Adjustable seat height Adjustable seat and back angle Adjustable weight tension Adjustable seat depth (seat slider) Synchron mechanism with 3 locking positions 700mm aluminium 5 star base Extremely comfortable Available in black leather only Suitable for indoor use only