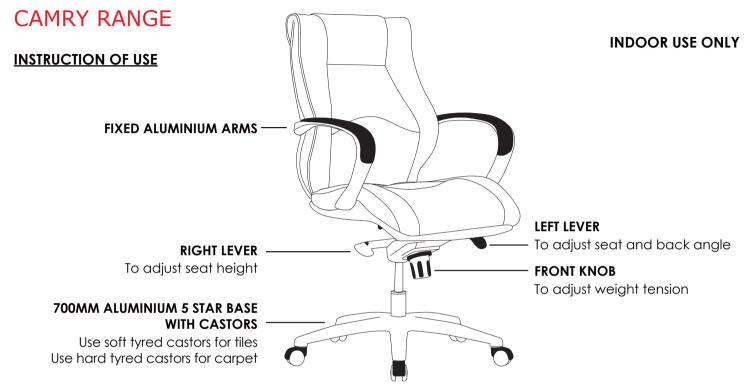

## **ARM TO FLOOR** Lowest: 710 Highest: 790

Adjustable seat height Adjustable seat and back angle Adjustable weight tension Fixed aluminium arms High density foam Knee tilt mechanism with 3 locking positions 700mm aluminium 5 star base Available in black PU only Suitable for indoor use only