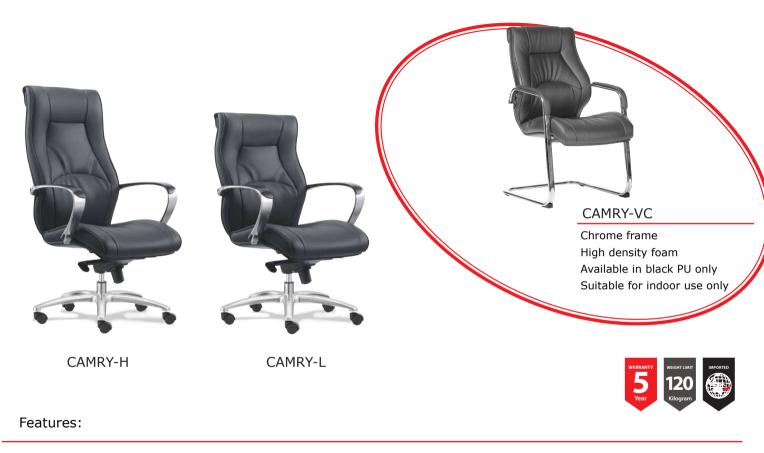

## **ARM TO FLOOR** Lowest: 710 Highest: 790

Adjustable seat height Adjustable seat and back angle Adjustable weight tension Fixed aluminium arms High density foam Knee tilt mechanism with 3 locking positions 700mm aluminium 5 star base Available in black PU only Suitable for indoor use only