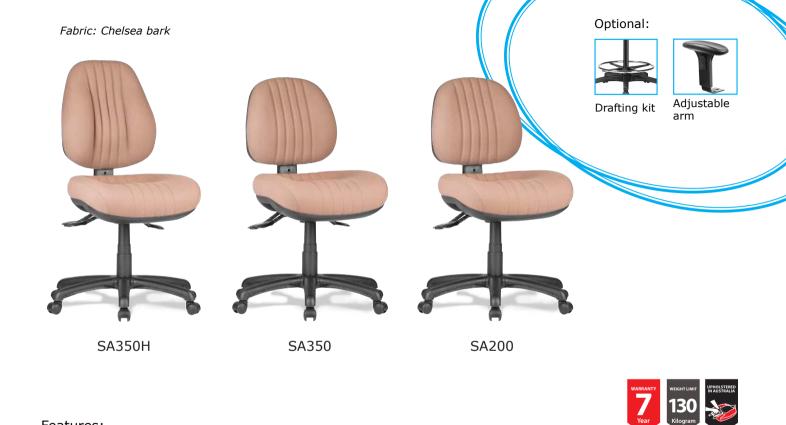

## Features:

Adjustable seat height Adjustable back height (ratchet) Adjustable seat angle (with 3 lever mechanism only)

Adjustable back angle Optional 2 or 3 lever mechanism Moulded seat and back foam Firm kidney and lumbar support

Big boy seat 700mm black nylon 6 star base Available in local fabrics Suitable for indoor use only

Kiloar