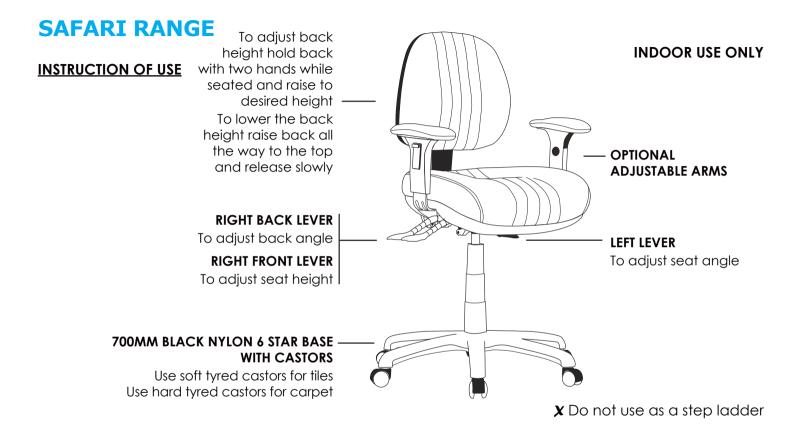

## Features:

Adjustable seat height Adjustable back height (ratchet) Adjustable seat angle (with 3 lever mechanism only)

Adjustable back angle Optional 2 or 3 lever mechanism Moulded seat and back foam Firm kidney and lumbar support

Big boy seat 700mm black nylon 6 star base Available in local fabrics Suitable for indoor use only

Kiloar