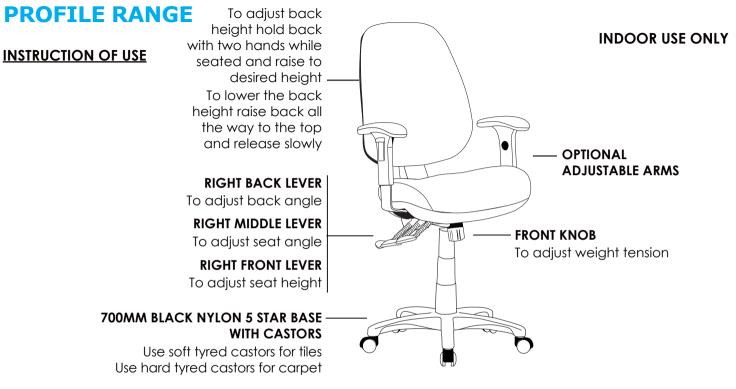

**X** Do not use as a step ladder

## DIMENSIONS: (mm)

| BACK   | BACK TO FLOOR | SEAT   | SEAT TO FLOOR | ARM TO FLOOR |
|--------|---------------|--------|---------------|--------------|
| W:490  | Lowest: 1025  | W:530  | Lowest: 525   | Lowest: 670  |
| H: 580 | Highest: 1175 | D: 480 | Highest: 605  | Highest:815  |



Adjustable seat height Adjustable back height (ratchet) Adjustable seat and back angle Adjustable weight tension Moulded seat and back foam Big boy seat 3 lever heavy duty ergonomic mechanism 700mm black nylon 5 star base Available in local fabrics AFRDI tested to level 6 Suitable for indoor use only