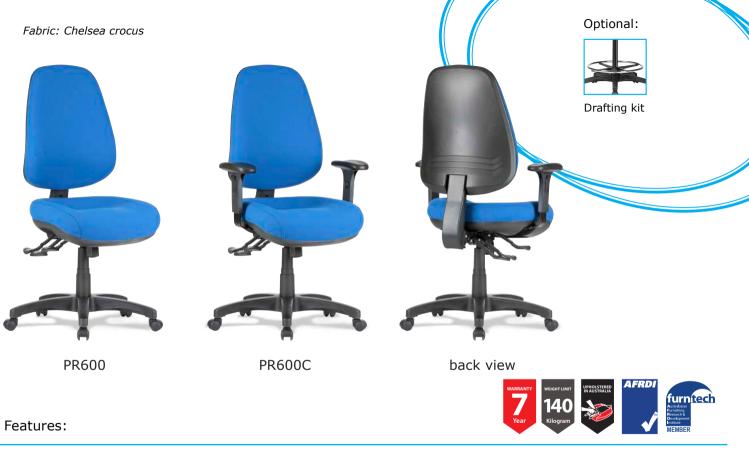

Adjustable seat height Adjustable back height (ratchet) Adjustable seat and back angle Adjustable weight tension Moulded seat and back foam Big boy seat 3 lever heavy duty ergonomic mechanism 700mm black nylon 5 star base Available in local fabrics AFRDI tested to level 6 Suitable for indoor use only