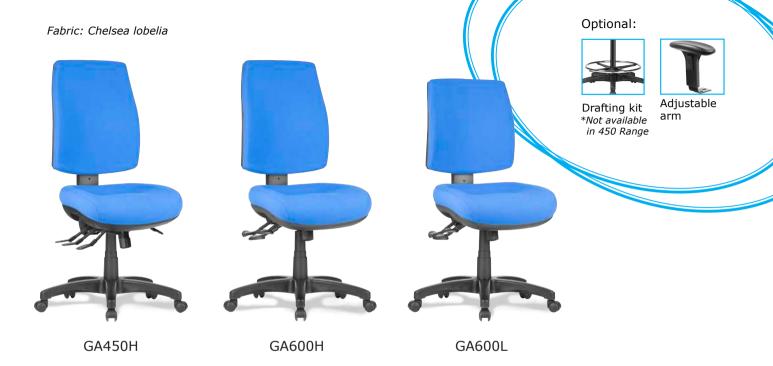

## **GALAXY RANGE**

#### Features:

Adjustable seat depth (build-in seat slider) (with GA450L, GA450H only)
Moulded seat and back foam
Big boy seat

700mm black nylon 5 star base Available in local fabrics AFRDI tested to level 6 Suitable for indoor use only