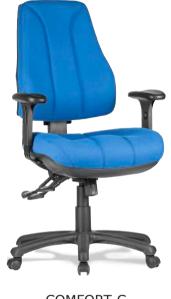

**COMFORT** 

COMFORT-C

Adjustable seat height Adjustable back height (ratchet) Adjustable seat and back angle Adjustable weight tension

Moulded seat and back foam Mega big boy seat 3 lever heavy duty ergonomic mechanism 700mm black nylon 6 star base

Available in local fabrics Suitable for indoor use only