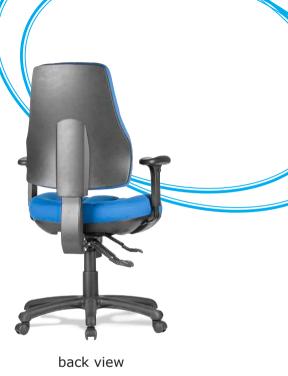

## **INSTRUCTION OF USE**

To adjust back height hold back INDOOR USE ONLY with two hands while seated and raise to desired height To lower the back height raise back all the way to the top and release slowly **OPTIONAL ADJUSTABLE ARMS** RIGHT BACK LEVER To adjust back angle **RIGHT MIDDLE LEVER** To adjust seat angle **FRONT KNOB RIGHT FRONT LEVER** To adjust weight tension To adjust seat height **700MM BLACK NYLON 6 STAR BASE** WITH CASTORS Use soft tyred castors for tiles Use hard tyred castors for carpet