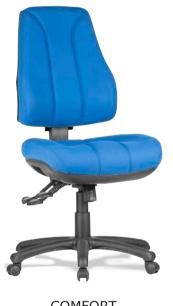

**COMFORT** 

COMFORT-C

Adjustable seat height Adjustable back height (ratchet) Adjustable seat and back angle Adjustable weight tension

Moulded seat and back foam Mega big boy seat 3 lever heavy duty ergonomic mechanism 700mm black nylon 6 star base

Available in local fabrics Suitable for indoor use only