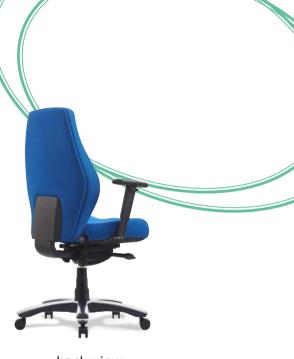

## **DIMENSIONS: (mm)**

| BACK   | BACK TO FLOOR | HEADREST | HEADREST TO FLOOR | SEAT   | SEAT TO FLOOR | ARM TO FLOOR |
|--------|---------------|----------|-------------------|--------|---------------|--------------|
| W: 475 | Lowest: 1060  | W:260    | Lowest: 1240      | W:540  | Lowest: 505   | Lowest: 675  |
| H: 615 | Highest: 1180 | H: 180   | Highest: 1360     | D: 490 | Highest: 625  | Highest: 875 |

## Features:

Adjustable seat height Adjustable seat and back angle Foward seat tilt adjustment Adjustable seat depth (seat slider) Adjustable weight tension

Adjustable lumbar support Adjustable arms Moulded seat and back foam Saddle seat Synchron mechanism with 3 locking positions

back view

720mm aluminium 5 star base Brake castors Available in local fabrics AFRDI tested to level 6 Suitable for indoor use only