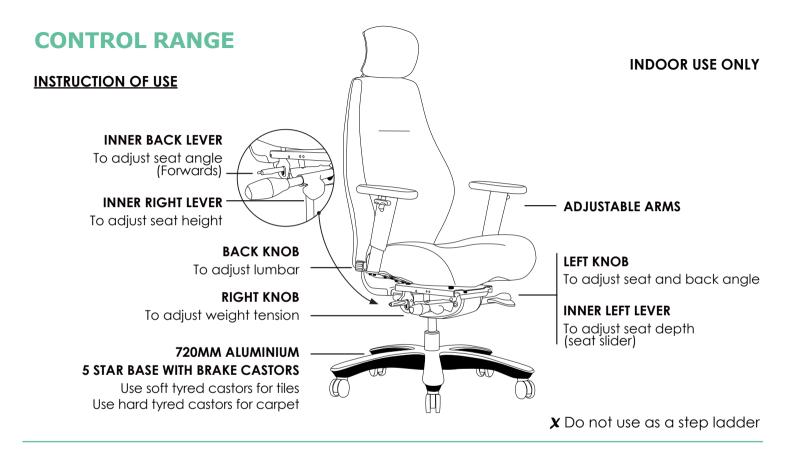

## Features:

Adjustable seat height Adjustable seat and back angle Foward seat tilt adjustment Adjustable seat depth (seat slider) Adjustable weight tension

Adjustable lumbar support Adjustable arms Moulded seat and back foam Saddle seat Synchron mechanism with 3 locking positions

back view

720mm aluminium 5 star base Brake castors Available in local fabrics AFRDI tested to level 6 Suitable for indoor use only