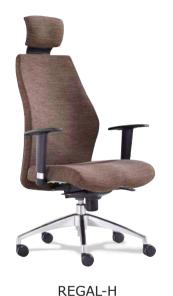

**DIMENSIONS: (mm)** 

**BACK TO FLOOR HEADREST TO FLOOR SEAT TO FLOOR ARM TO FLOOR** BACK **HEADREST** SEAT Lowest: 1020 Lowest: 1210 Lowest: 470 Lowest: 640 W:500 W: 260 W: 525 Highest: 1080 Highest: 780 H: 570 H: 180 Highest: 1270 D: 470 Highest: 530

## Features:

Adjustable seat height
Adjustable seat and back angle
Adjustable weight tension
Adjustable chrome arms

Moulded back foam
Saddle seat
Synchron mechanism with 3 locking positions
700mm aluminium 5 star base