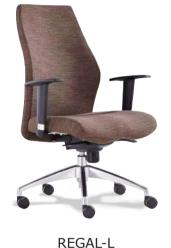

## Features:

Adjustable seat height
Adjustable seat and back angle
Adjustable weight tension
Adjustable chrome arms

Moulded back foam
Saddle seat
Synchron mechanism with 3 locking positions
700mm aluminium 5 star base