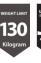

**DIMENSIONS: (mm)** 

**BACK TO FLOOR HEADREST TO FLOOR SEAT TO FLOOR ARM TO FLOOR** BACK **HEADREST** SEAT Lowest: 1020 Lowest: 1210 Lowest: 470 Lowest: 640 W:500 W: 260 W: 525 Highest: 1080 Highest: 780 H: 570 H: 180 Highest: 1270 D: 470 Highest: 530