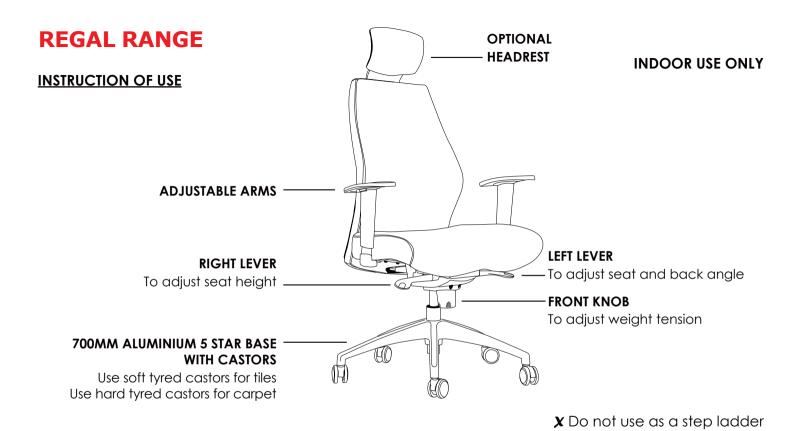

## Features:

Adjustable seat height
Adjustable seat and back angle
Adjustable weight tension
Adjustable chrome arms

Moulded back foam
Saddle seat
Synchron mechanism with 3 locking positions
700mm aluminium 5 star base

Available in local fabrics Suitable for indoor use only

<sup>\*</sup> Please note that the Headrest should not be used to manoeuvre the chair.