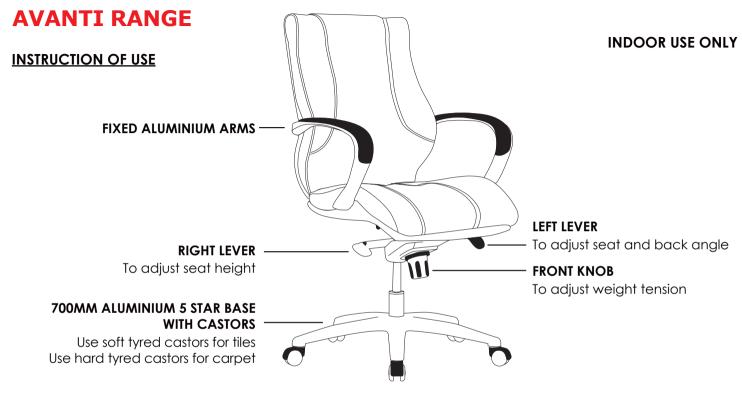

## Features:

Adjustable seat height Adjustable seat and back angle Adjustable weight tension Fixed aluminium arms High density foam Knee tilt mechanism with 3 locking positions 700mm aluminium 5 star base Available in local fabrics Suitable for indoor use only