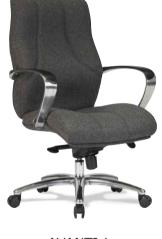

## **DIMENSIONS: (mm)**

| LOW<br>Back | BACK TO FLOOR | HIGH<br>Back | BACK TO FLOOR |
|-------------|---------------|--------------|---------------|
| W:500       | Lowest: 1045  | W: 500       | Lowest: 1190  |
| H: 570      | Highest: 1125 | H: 730       | Highest: 1270 |

| SEAT   | SEAT TO FLOO |  |
|--------|--------------|--|
| W:510  | Lowest: 510  |  |
| D: 530 | Highest: 590 |  |

ARM TO FLOOR Lowest: 710 Highest: 790 Fabric: Lana carbon

AVANTI-L back