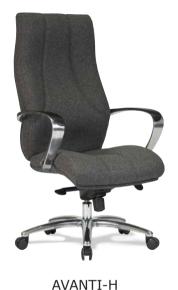

## **DIMENSIONS: (mm)**

| LOW<br>Back | BACK TO FLOOR | HIGH<br>Back | BACK TO FLOOR |
|-------------|---------------|--------------|---------------|
| W:500       | Lowest: 1045  | W: 500       | Lowest: 1190  |
| H: 570      | Highest: 1125 | H: 730       | Highest: 1270 |

| SEAT   | SEAT TO FLOO |  |
|--------|--------------|--|
| W:510  | Lowest: 510  |  |
| D: 530 | Highest: 590 |  |

ARM TO FLOOR Lowest: 710 Highest: 790 Fabric: Lana carbon

AVANTI-L back