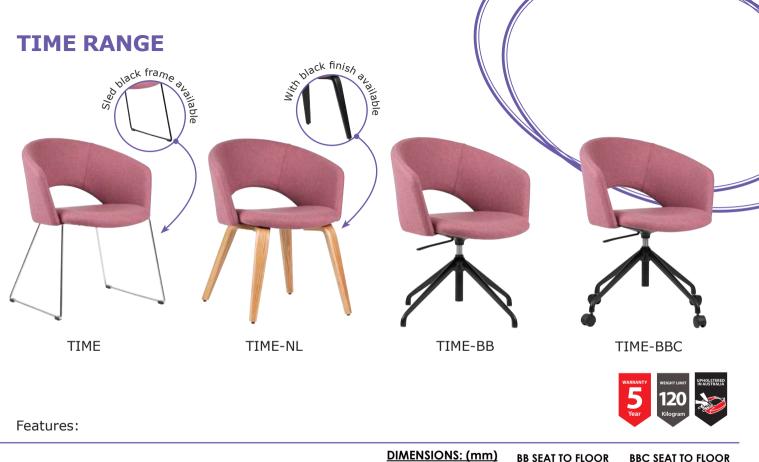

Adjustable seat height (With black base and black base with castors only) High density foam Moulded back foam Plywood shell Available in local fabrics Suitable for indoor use only Do not use as a step ladder

| DIMENSIONS: (mm)                     |                                      | <b>BB SEAT TO FLOOR</b>                                |
|--------------------------------------|--------------------------------------|--------------------------------------------------------|
| SB/SBB<br>H: 755<br>D: 500           | NL/BL<br>H: 760<br>D: 520            | Lowest: 455<br>Highest: 575                            |
| W: 640<br>SEAT TO<br>FLOOR<br>H: 450 | W: 640<br>SEAT TO<br>Floor<br>H: 440 | <b>BB BACK TO FLOOR</b><br>Lowest: 775<br>Highest: 895 |

Lowest: 505

Highest: 625

Lowest: 825

Highest: 945

**BBC BACK TO FLOOR**