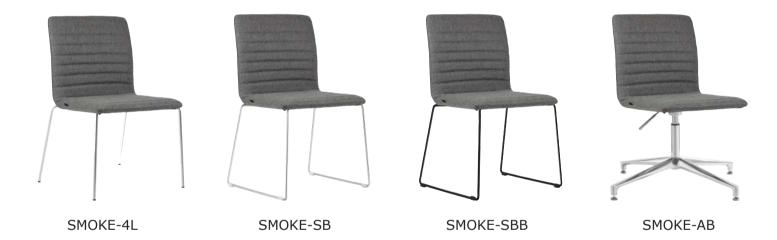

## **SMOKE RANGE**

| DIMENSIONS: (mm) |        |          |        |         |       |         | AB SEAT TO FLOOR | BB SEAT TO FLOOR        | BBC SEAT TO FLOOR        |
|------------------|--------|----------|--------|---------|-------|---------|------------------|-------------------------|--------------------------|
| SHELL            | 4L     | 4L SEAT  | SB/SBB | SB/SBB  | NL/BL | NL/BL   | Lowest: 445      | Lowest: 425             | Lowest: 475              |
| H: 410           | H: 830 | TO FLOOR | H: 830 | SEAT TO |       | SEAT TO | Highest: 560     | Highest: 545            | Highest: 595             |
| D: 400           | D: 500 | H: 455   | D: 490 |         |       | FLOOR   | AB BACK TO FLOOR | <b>BB BACK TO FLOOR</b> | <b>BBC BACK TO FLOOR</b> |
| W:470            | W:530  |          | W: 530 | H: 455  | W:520 | H: 410  | Lowest: 820      | Lowest: 815             | Lowest: 865              |
|                  |        |          |        |         |       |         | Highest: 935     | Highest: 935            | Highest: 985             |