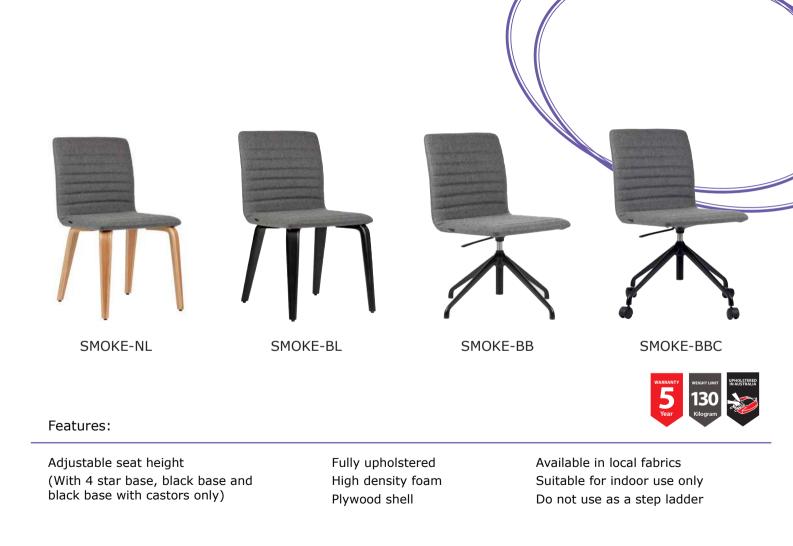

## **SMOKE RANGE**

| DIMENSIONS: (mm) |        |          |        |         |       |         | AB SEAT TO FLOOR | BB SEAT TO FLOOR        | BBC SEAT TO FLOOR        |
|------------------|--------|----------|--------|---------|-------|---------|------------------|-------------------------|--------------------------|
| SHELL            | 4L     | 4L SEAT  | SB/SBB | SB/SBB  | NL/BL | NL/BL   | Lowest: 445      | Lowest: 425             | Lowest: 475              |
| H: 410           | H: 830 | TO FLOOR | H: 830 | SEAT TO |       | SEAT TO | Highest: 560     | Highest: 545            | Highest: 595             |
| D: 400           | D: 500 | H: 455   | D: 490 |         |       | FLOOR   | AB BACK TO FLOOR | <b>BB BACK TO FLOOR</b> | <b>BBC BACK TO FLOOR</b> |
| W:470            | W:530  |          | W: 530 | H: 455  | W:520 | H: 410  | Lowest: 820      | Lowest: 815             | Lowest: 865              |
|                  |        |          |        |         |       |         | Highest: 935     | Highest: 935            | Highest: 985             |